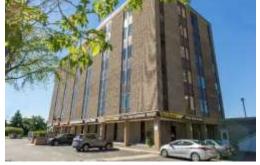

### For Lease » Office Space

## 1390 Prince of Wales | Suite 211

Ottawa | Ontario

#### **Building Details**

| Total Office Area: | 34,081 sf |   |
|--------------------|-----------|---|
| Number of Floors:  | 5         |   |
| Net Rent:          | \$10.00   |   |
| Operating Costs:   | \$16.26   | * |
| Available Area:    | 443 sf    |   |
|                    |           |   |