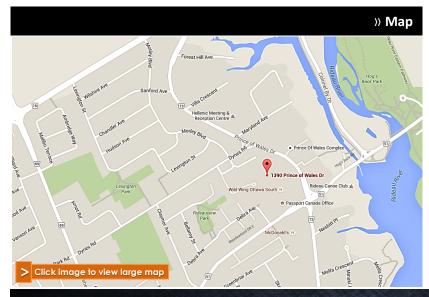

## 1390 Prince of Wales | Suite 211

Ottawa | Ontario

# 1390 Prince of Wales | Suite 211

Ottawa | Ontario

» Floor Plan